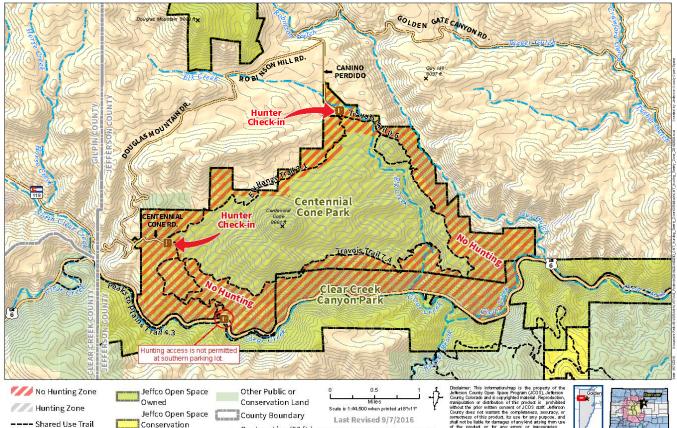

#### **Centennial Cone Park**

**Hunting Safety Zone** 

jeffco.us/open-space

Contour Line (80 ft.) Sources: Jeffoo Open Space, Jeffoo ITS, USGS, NHD, CDOT

Easement