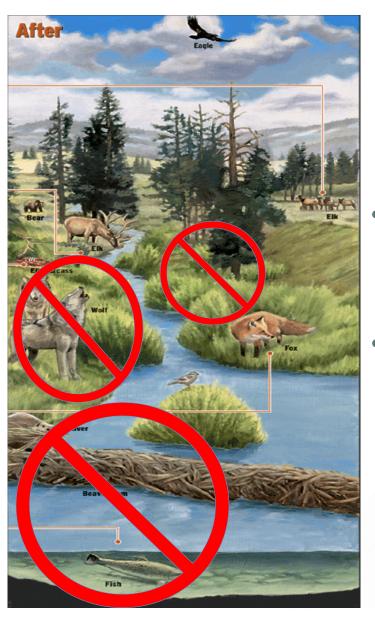

# **Carrying Capacity and Trophic Cascade**

"Experts on predation have become increasingly convinced that ecosystems are ruled from the top"

-Yale School of Forestry and Environmental Studies

 Wolves are removed as the apex predator, creating a downward cascade.

Vegetation is trampled and overgrazed.

- Water quality decreases and waters warm.
- Food for beavers becomes scarce.
   Few remain to build dams.

 Grizzly Bear populations suffer from overgrazing of chokecherries, buffaloberry and serviceberry.

- Coyote populations explode, taking over role of leading predator.
- Coyotes compete with foxes, reducing fox numbers.

 Trampled and over browsed landscape lacking biodiversity.