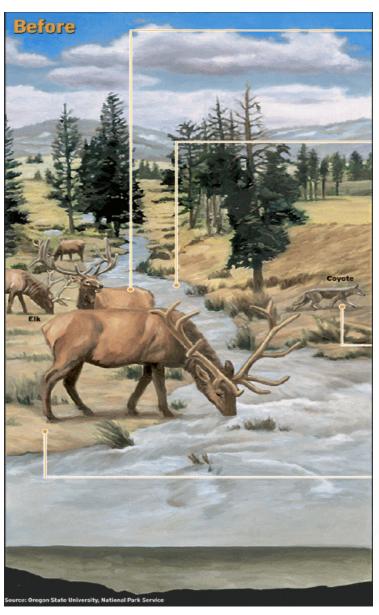

# **Carrying Capacity and Trophic Cascade**

"Experts on predation have become increasingly convinced that ecosystems are ruled from the top"

-Yale School of Forestry and Environmental Studies

 Wolves are removed as the apex predator, creating a downward cascade.

Vegetation is trampled and overgrazed.

- Water quality decreases and waters warm.
- Food for beavers becomes scarce.
   Few remain to build dams.

 Grizzly Bear populations suffer from overgrazing of chokecherries, buffaloberry and serviceberry.

- Coyote populations explode, taking over role of leading predator.
- Coyotes compete with foxes, reducing fox numbers.

 Trampled and over browsed landscape lacking biodiversity.