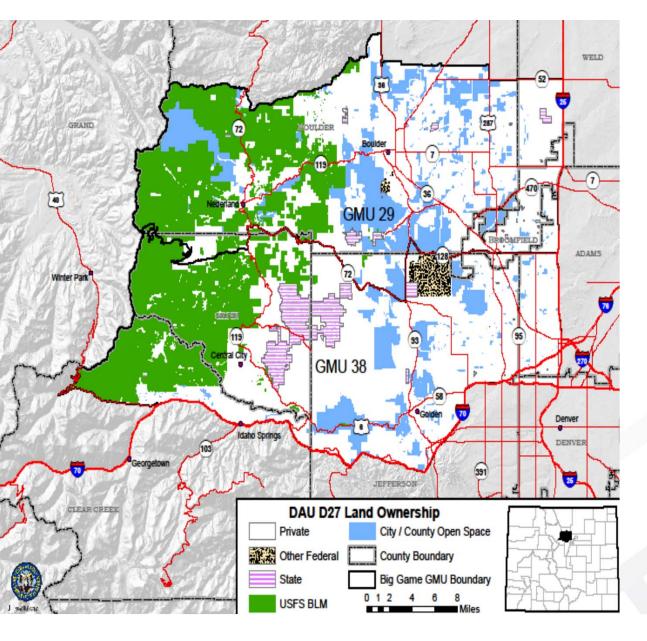

- Game Management Units
   29 and 38
- 896 square miles
  - \* 60% private
  - \* 26% state and federal
  - \* 14% city/county open space
- Portions of Clear Creek, Jefferson, Gilpin, and Boulder counties