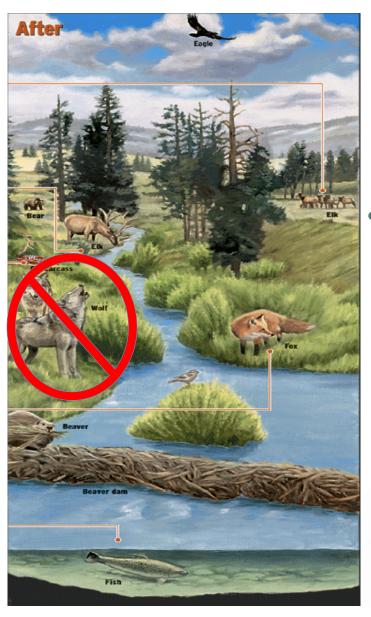

# **Carrying Capacity and Trophic Cascade**

"Experts on predation have become increasingly convinced that ecosystems are ruled from the top"

-Yale School of Forestry and Environmental Studies

 Wolves are removed as the apex predator, creating a downward cascade.

Vegetation is trampled and overgrazed.

- Water quality decreases and waters warm.
- Food for beavers becomes scarce.
   Few remain to build dams.

 Grizzly Bear populations suffer from overgrazing of chokecherries, buffaloberry and serviceberry.

- Coyote populations explode, taking over role of leading predator.
- Coyotes compete with foxes, reducing fox numbers.

 Trampled and over browsed landscape lacking biodiversity.