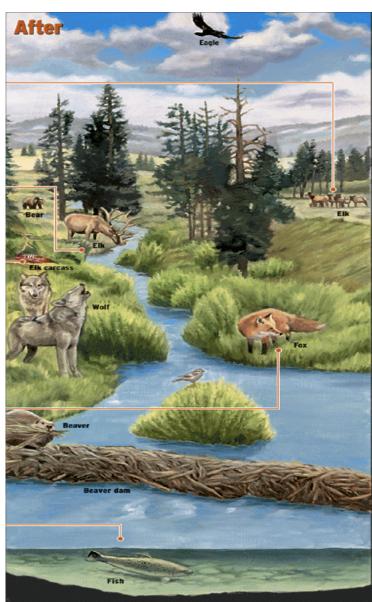

# **Carrying Capacity and Trophic Cascade**

"Experts on predation have become increasingly convinced that ecosystems are ruled from the top"

-Yale School of Forestry and Environmental Studies

 Wolves are removed as the apex predator, creating a downward cascade.

Vegetation is trampled and overgrazed.

- Water quality decreases and waters warm.
- Food for beavers becomes scarce.
   Few remain to build dams.

 Grizzly Bear populations suffer from overgrazing of chokecherries, buffaloberry and serviceberry.

- Coyote populations explode, taking over role of leading predator.
- Coyotes compete with foxes, reducing fox numbers.

 Trampled and over browsed landscape lacking biodiversity.