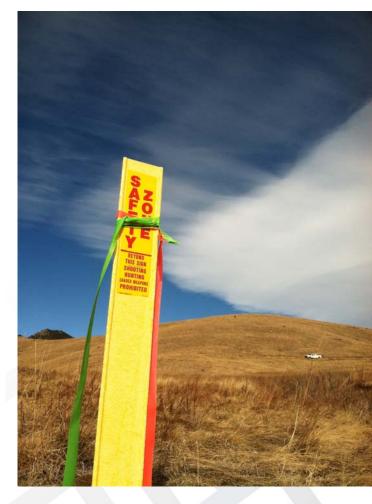

#### **Centennial Cone Park**

**Hunting Safety Zone** 

jeffco.us/open-space

Contour Line (80 ft.) Sources: Jeffoo Open Space, Jeffoo ITS, USGS, NHD, CDOT

Easement