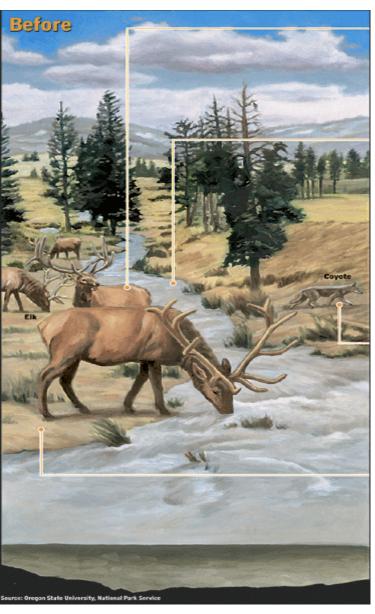

# **Carrying Capacity and Trophic Cascade**

"Experts on predation have become increasingly convinced that ecosystems are ruled from the top"

-Yale School of Forestry and Environmental Studies

 Wolves are removed as the apex predator, creating a downward cascade.

Vegetation is trampled and overgrazed.

- Water quality decreases and waters warm.
- Food for beavers becomes scarce.
   Few remain to build dams.

 Grizzly Bear populations suffer from overgrazing of chokecherries, buffaloberry and serviceberry.

- Coyote populations explode, taking over role of leading predator.
- Coyotes compete with foxes, reducing fox numbers.

 Trampled and over browsed landscape lacking biodiversity.