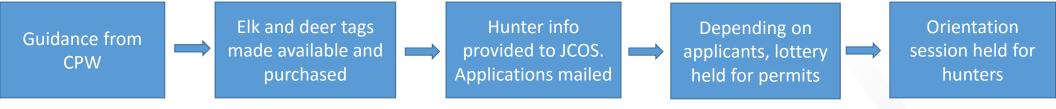

### **Guidance from CPW**

| Year         | N                | Sex Ratio     |
|--------------|------------------|---------------|
| 2013         | 7122             | 47.7          |
| 2014         | 7634             | 44.0          |
| Objectives** | 6000-7500 (7000) | 25-30 (27)*** |

### **Hunter Info Provided | Applications Mailed**

August 11th, 2017