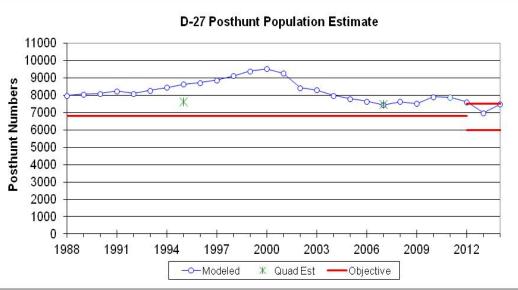

### **Guidance from CPW**

| Year         | N                | Sex Ratio     |
|--------------|------------------|---------------|
| 2013         | 7122             | 47.7          |
| 2014         | 7634             | 44.0          |
| Objectives** | 6000-7500 (7000) | 25-30 (27)*** |