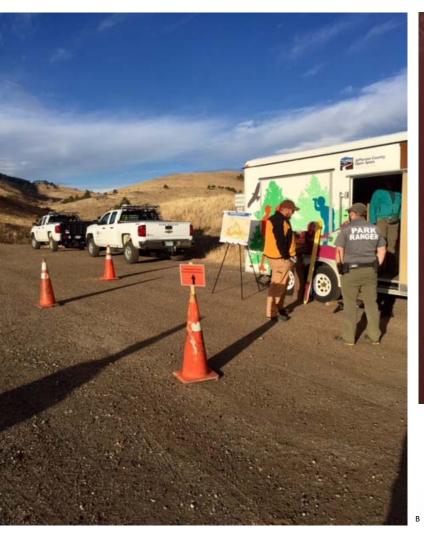

# **Prepare the Park**

#### **Centennial Cone Park**

**Hunting Safety Zone** 

jeffco.us/open-space

Contour Line (80 ft.) Sources: Jeffoo Open Space, Jeffoo ITS, USGS, NHD, CDOT

Easement

## Park Closed for Hunting