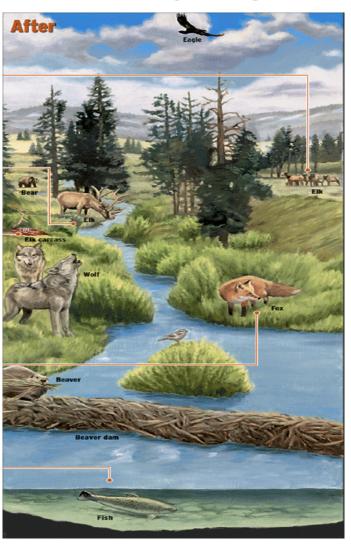

# **Carrying Capacity and Trophic Cascade**

"Experts on predation have become increasingly convinced that ecosystems are ruled from the top"

-Yale School of Forestry and Environmental Studies

 Wolves are removed as the apex predator, creating a downward cascade.

Vegetation is trampled and overgrazed.

- Water quality decreases and waters warm.
- Food for beavers becomes scarce.
   Few remain to build dams.

 Grizzly Bear populations suffer from overgrazing of chokecherries, buffaloberry and serviceberry.

- Coyote populations explode, taking over role of leading predator.
- Coyotes compete with foxes, reducing fox numbers.

 Trampled and over browsed landscape lacking biodiversity.