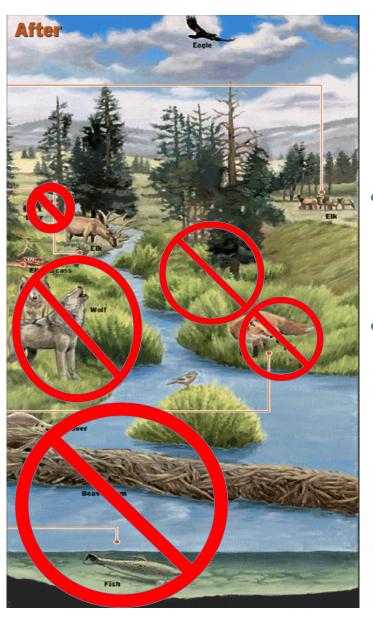

# **Carrying Capacity and Trophic Cascade**

"Experts on predation have become increasingly convinced that ecosystems are ruled from the top"

-Yale School of Forestry and Environmental Studies

 Wolves are removed as the apex predator, creating a downward cascade.

Vegetation is trampled and overgrazed.

- Water quality decreases and waters warm.
- Food for beavers becomes scarce.
   Few remain to build dams.

 Grizzly Bear populations suffer from overgrazing of chokecherries, buffaloberry and serviceberry.

- Coyote populations explode, taking over role of leading predator.
- Coyotes compete with foxes, reducing fox numbers.

 Trampled and over browsed landscape lacking biodiversity.