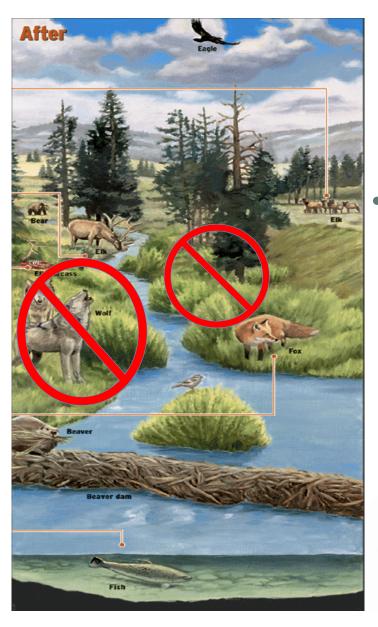

# **Carrying Capacity and Trophic Cascade**

"Experts on predation have become increasingly convinced that ecosystems are ruled from the top"

-Yale School of Forestry and Environmental Studies

 Wolves are removed as the apex predator, creating a downward cascade.

Vegetation is trampled and overgrazed.

- Water quality decreases and waters warm.
- Food for beavers becomes scarce.
   Few remain to build dams.

 Grizzly Bear populations suffer from overgrazing of chokecherries, buffaloberry and serviceberry.

- Coyote populations explode, taking over role of leading predator.
- Coyotes compete with foxes, reducing fox numbers.

 Trampled and over browsed landscape lacking biodiversity.