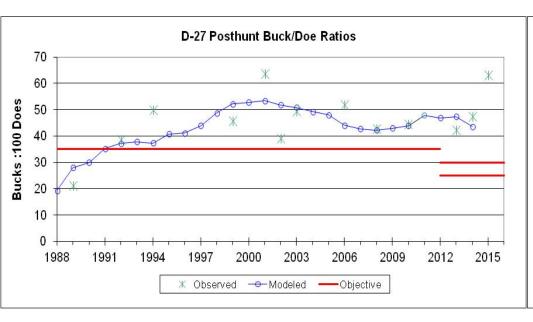

### **Guidance from CPW**

| Year         | N                | Sex Ratio     |
|--------------|------------------|---------------|
| 2013         | 7122             | 47.7          |
| 2014         | 7634             | 44.0          |
| Objectives** | 6000-7500 (7000) | 25-30 (27)*** |