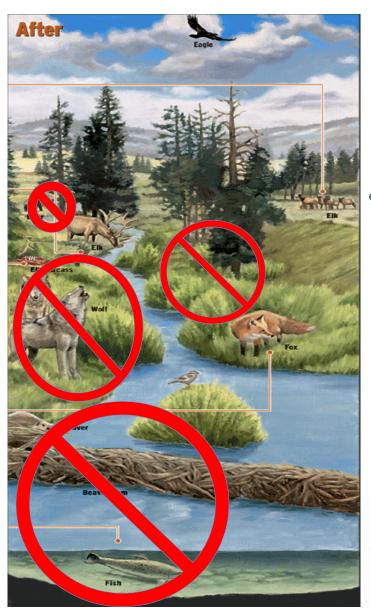

# **Carrying Capacity and Trophic Cascade**

"Experts on predation have become increasingly convinced that ecosystems are ruled from the top"

-Yale School of Forestry and Environmental Studies

 Wolves are removed as the apex predator, creating a downward cascade.

Vegetation is trampled and overgrazed.

- Water quality decreases and waters warm.
- Food for beavers becomes scarce.
   Few remain to build dams.

 Grizzly Bear populations suffer from overgrazing of chokecherries, buffaloberry and serviceberry.

- Coyote populations explode, taking over role of leading predator.
- Coyotes compete with foxes, reducing fox numbers.

 Trampled and over browsed landscape lacking biodiversity.